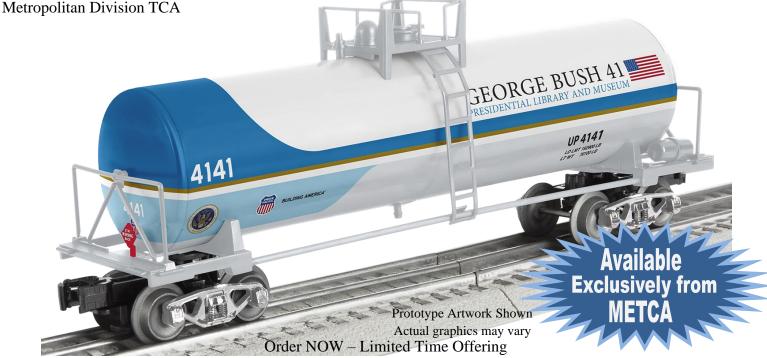

Bush 4141 Unibody Tank Car

Union Pacific 4141 is an EMD SD70ACe diesel locomotive painted in honor of George H. W. Bush, the 41st President of the United States. Its paint scheme is based on that of Air Force One, with lettering reading "George Bush 41". This locomotive has been modelled by nearly every model train manufacturer. There is also numerous pieces of rolling stock (box cars, etc.) made to match the locomotives, but no tank cars ... UNTIL NOW. This tank car is the perfect companion to your Bush 4141 locomotive, regardless of which manufacturer made your loco. Car features diecast trucks, metal underframe, and all of the standard Lionel features that are included in Lionel's regular unibody tankers. Please, do not delay; order today. You can also order online and pay with your credit card or PayPal. Go to

**Available exclusively from METCA Division.** 

www.METCA.org

Production Quantity Already Fixed – First Come, First Served

| Fir | st C | Come-Firs | t Servec | l. On | ly | limited | quantities | will | be made. | Ord | ler earl | y, avoi | d disap | pointment. |
|-----|------|-----------|----------|-------|----|---------|------------|------|----------|-----|----------|---------|---------|------------|
|     |      |           |          |       |    |         |            |      |          |     |          |         |         |            |